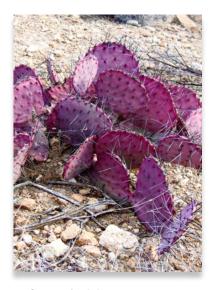

Opuntia Macrocentra

Opuntia Microdasys

Crassula Arborescens

#### **Opuntia Cactus:**

Opuntia is a genus of flowering plants in the cactus family Cactaceae. They are native to the New World, from the Peace River in western Canada to the tip of South America. Opuntia, large genus of 150-180 species of flat-jointed cacti (family Cactaceae) native to the New World. Opuntia occurs from the Peace River in western Canada almost to the tip of South America. In the Northern Hemisphere, the brittle prickly pear one of the most northern-ranging cacti. Several species of prickly pear, including the commonly cultivated Indian fig of Mexico, are grown for their edible fruits and paddles and are invasive species in South Africa, Australia, and elsewhere outside of their native range. The "big three" states for opuntias are Texas, New Mexico, and Arizona. However, the East has a number of species too. Most states have at least one native prickly pear. The good news is that many western opuntias will grow in a variety of climates. So, you can grow them in your garden.