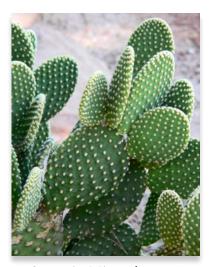

Opuntia Macrocentra

Opuntia Microdasys

Crassula Arborescens

#### **Opuntia Cactus:**

Opuntia is a genus of flowering plants in the cactus family Cactaceae. They are native to the New World, from the Peace River in western Canada to the tip of South America. Opuntia, large genus of 150-180 species of flat-jointed cacti (family Cactaceae) native to the New World. Opuntia occurs from the Peace River in western Canada almost to the tip of South America. In the Northern Hemisphere, the brittle prickly pear one of the most northern-ranging cacti. Several species of prickly pear, including the commonly cultivated Indian fig of Mexico, are grown for their edible fruits and paddles and are invasive species in South Africa, Australia, and elsewhere outside of their native range. The "big three" states for opuntias are Texas, New Mexico, and Arizona. However, the East has a number of species too. Most states have at least one native prickly pear. The good news is that many western opuntias will grow in a variety of climates. So, you can grow them in your garden.

Besides the prickly pear version, another popular variety is called Bunny Ears! Opuntias are very "prickly" and while they look easy to handle they will always leave you with little pricks whenever you handle them.